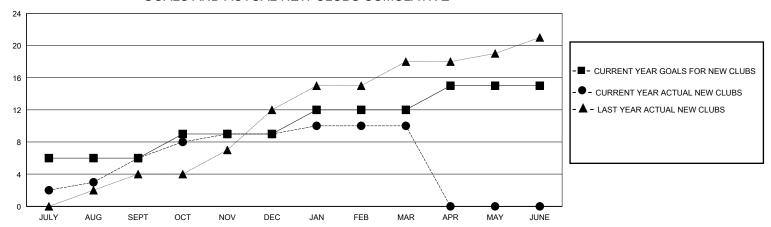

## District 318 D

GMT: **LOCATION INDIA GMT CA** 

| Clubs                 |               |           |               | Members               |                       |                         |                                                    |
|-----------------------|---------------|-----------|---------------|-----------------------|-----------------------|-------------------------|----------------------------------------------------|
| RESULTS FOR 2023-2024 |               |           |               | RESULTS FOR 2023-2024 |                       |                         |                                                    |
| QUARTER               | NEW CLUB GOAL | NEW CLUBS | DROPPED CLUBS | QUARTER MEMBE         | ER GROWTH NET<br>GOAL | MEMBER GROWTH<br>ACTUAL | DROPPED<br>MEMBERS ACTUAL<br>(including transfers) |
| JULY/AUG/SEPT         | 6             | 6         | 0             | JULY/AUG/SEPT         | 600                   | 476                     | 125                                                |
| OCT/NOV/DEC           | 3             | 3         | 4             | OCT/NOV/DEC           | 200                   | 287                     | 328                                                |
| JAN/FEB/MAR           | 3             | 1         | 0             | JAN/FEB/MAR           | 200                   | 320                     | 44                                                 |
| APR/MAY/JUNE          | 3             | 0         | 0             | APR/MAY/JUNE          | 200                   | 0                       | 0                                                  |

## GOALS AND ACTUAL NEW CLUBS CUMULATIVE

**NEW MEMBERS** 

| GENDER DIS            | GENDER DISTRIBUTION |       |  |  |  |  |
|-----------------------|---------------------|-------|--|--|--|--|
| MALE                  | 5,780 (81.18%)      |       |  |  |  |  |
| FEMALE                | 1,340 (18.82%)      |       |  |  |  |  |
|                       |                     |       |  |  |  |  |
| TOTAL FAMILY U        | NIT MEMBERS         | 2,301 |  |  |  |  |
| FAMILY MEMBER<br>DUES | S PAYING HALF       | 1,197 |  |  |  |  |