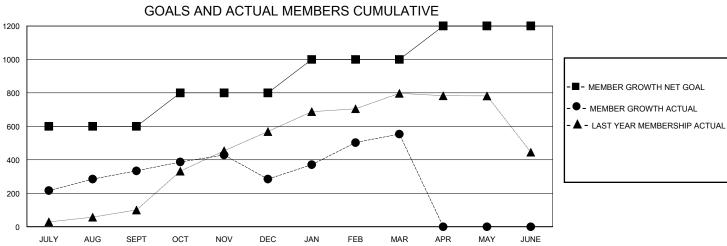

## District 318 D

GMT: **LOCATION INDIA GMT CA** 

| Clubs                 |               |           |               | Members               |                       |                         |                                                    |
|-----------------------|---------------|-----------|---------------|-----------------------|-----------------------|-------------------------|----------------------------------------------------|
| RESULTS FOR 2023-2024 |               |           |               | RESULTS FOR 2023-2024 |                       |                         |                                                    |
| QUARTER               | NEW CLUB GOAL | NEW CLUBS | DROPPED CLUBS | QUARTER MEMBE         | ER GROWTH NET<br>GOAL | MEMBER GROWTH<br>ACTUAL | DROPPED<br>MEMBERS ACTUAL<br>(including transfers) |
| JULY/AUG/SEPT         | 6             | 6         | 0             | JULY/AUG/SEPT         | 600                   | 476                     | 125                                                |
| OCT/NOV/DEC           | 3             | 3         | 4             | OCT/NOV/DEC           | 200                   | 287                     | 328                                                |
| JAN/FEB/MAR           | 3             | 1         | 0             | JAN/FEB/MAR           | 200                   | 320                     | 44                                                 |
| APR/MAY/JUNE          | 3             | 0         | 0             | APR/MAY/JUNE          | 200                   | 0                       | 0                                                  |

## GOALS AND ACTUAL NEW CLUBS CUMULATIVE

**NEW MEMBERS** 

| GENDER DIS            | GENDER DISTRIBUTION |       |  |  |  |  |
|-----------------------|---------------------|-------|--|--|--|--|
| MALE                  | 5,780 (81.18%)      |       |  |  |  |  |
| FEMALE                | 1,340 (18.82%)      |       |  |  |  |  |
|                       |                     |       |  |  |  |  |
| TOTAL FAMILY U        | NIT MEMBERS         | 2,301 |  |  |  |  |
| FAMILY MEMBER<br>DUES | S PAYING HALF       | 1,197 |  |  |  |  |